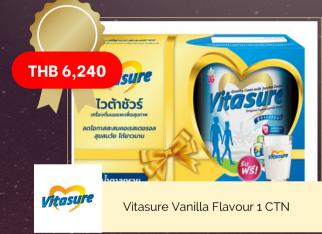

#### **RAFFLE PRIZES DETAILS**

| Swiss International<br>Air Lines        | Round-trip tickets Bangkok - Switzerland                                                                                                                                                                                                                          |
|-----------------------------------------|-------------------------------------------------------------------------------------------------------------------------------------------------------------------------------------------------------------------------------------------------------------------|
| Bumrungrad Hospital                     | Comprehensive Program (Male) Health Check                                                                                                                                                                                                                         |
| Asian Trails                            | 3D/2N Khao Yai Package - 2 night/breakfast at Lala Mukha Tented Resort Khao Yai, including<br>Vineyard & Winery tour & Thai Set Lunch at PB Valley Khao Yai Winery, as well as return transfers<br>Bangkok-Hotel-Bangkok (within Bangkok area only) for 2 persons |
|                                         | 3D/2N Kanchanaburi Package - 2 night/breakfast at Home Phutoey River Kwai, including boat trip to<br>Mon Village and Hiking Trail, as well as return transfers Bangkok-Hotel-Bangkok (within Bangkok area<br>only) for 2 persons                                  |
|                                         | 3D/2N Pattaya Package - 2 night/breakfast at The Zign Hotel Pattaya, including 2 tickets to Ripley's<br>Believe It Or Not! (8 Attractions), as well as return transfers Bangkok-Hotel-Bangkok (within Bangkok<br>area only) for 2 persons                         |
| Eastin Grand Hotel<br>Phayathai Bangkok | A voucher of Deluxe Room with executive lounge benefits                                                                                                                                                                                                           |
|                                         | A voucher of Premium One Bedroom Suite with breakfast and executive lounge                                                                                                                                                                                        |
| Longevity Hub by<br>Clinique La Prairie | <ul> <li>- 30 minutes Longevity Index Assessment</li> <li>- 60 minutes Signature and Healing Treatments</li> <li>- One-day pass to the relaxation area</li> </ul>                                                                                                 |
| The St. Regis Bangkok<br>- IGNIV        | dining voucher for 2 persons at IGNIV Bangkok                                                                                                                                                                                                                     |
| Topgolf Megacity                        | A voucher of THB 10,000 Game Play and F&B at VIP Bay                                                                                                                                                                                                              |
| Montien Hotel                           | 1 night Junior Suite Califonia King                                                                                                                                                                                                                               |
| Nespresso                               | VERTUO Next (Red Color) with additional Coffee Pack and Cup Accessories.                                                                                                                                                                                          |
| Pacific Health Care                     | Vitasure origianal formula1 CTN (12 Tin)                                                                                                                                                                                                                          |
|                                         | Vitasure vanilla flavour 1 CTN (12 Tin)                                                                                                                                                                                                                           |
| Bangkok Air Catering                    | Restaurant dining vouchers 3,000 THB at Al Saray, Brasserie 9, Ruen Noppagao (x10)                                                                                                                                                                                |
| Movenpick Asara<br>Resort&Spa Hua hin   | 1 night stay in Junior Suite Pool View                                                                                                                                                                                                                            |
| Rembrant hotel                          | F&B Voucher 2,000 THB (x2)                                                                                                                                                                                                                                        |
| Asian Trails                            | Bangkok Vox City Tour Pass 72 hours for two persons                                                                                                                                                                                                               |
| Longevity Hub by<br>Clinique La Prairie | Pillow Mist - 1,600 THB                                                                                                                                                                                                                                           |