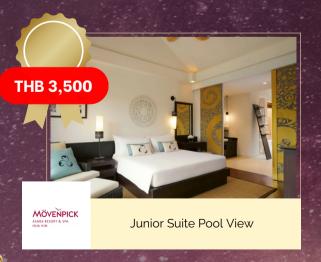

#### **RAFFLE PRIZES DETAILS**

| Swiss International<br>Air Lines        | Round-trip tickets Bangkok - Switzerland                                                                                                                                                                                                                          |
|-----------------------------------------|-------------------------------------------------------------------------------------------------------------------------------------------------------------------------------------------------------------------------------------------------------------------|
| Bumrungrad Hospital                     | Comprehensive Program (Male) Health Check                                                                                                                                                                                                                         |
| Asian Trails                            | 3D/2N Khao Yai Package - 2 night/breakfast at Lala Mukha Tented Resort Khao Yai, including<br>Vineyard & Winery tour & Thai Set Lunch at PB Valley Khao Yai Winery, as well as return transfers<br>Bangkok-Hotel-Bangkok (within Bangkok area only) for 2 persons |
|                                         | 3D/2N Kanchanaburi Package - 2 night/breakfast at Home Phutoey River Kwai, including boat trip to<br>Mon Village and Hiking Trail, as well as return transfers Bangkok-Hotel-Bangkok (within Bangkok area<br>only) for 2 persons                                  |
|                                         | 3D/2N Pattaya Package - 2 night/breakfast at The Zign Hotel Pattaya, including 2 tickets to Ripley's<br>Believe It Or Not! (8 Attractions), as well as return transfers Bangkok-Hotel-Bangkok (within Bangkok<br>area only) for 2 persons                         |
| Eastin Grand Hotel<br>Phayathai Bangkok | A voucher of Deluxe Room with executive lounge benefits                                                                                                                                                                                                           |
|                                         | A voucher of Premium One Bedroom Suite with breakfast and executive lounge                                                                                                                                                                                        |
| Longevity Hub by<br>Clinique La Prairie | <ul> <li>- 30 minutes Longevity Index Assessment</li> <li>- 60 minutes Signature and Healing Treatments</li> <li>- One-day pass to the relaxation area</li> </ul>                                                                                                 |
| The St. Regis Bangkok<br>- IGNIV        | dining voucher for 2 persons at IGNIV Bangkok                                                                                                                                                                                                                     |
| Topgolf Megacity                        | A voucher of THB 10,000 Game Play and F&B at VIP Bay                                                                                                                                                                                                              |
| Montien Hotel                           | 1 night Junior Suite Califonia King                                                                                                                                                                                                                               |
| Nespresso                               | VERTUO Next (Red Color) with additional Coffee Pack and Cup Accessories.                                                                                                                                                                                          |
| Pacific Health Care                     | Vitasure origianal formula1 CTN (12 Tin)                                                                                                                                                                                                                          |
|                                         | Vitasure vanilla flavour 1 CTN (12 Tin)                                                                                                                                                                                                                           |
| Bangkok Air Catering                    | Restaurant dining vouchers 3,000 THB at Al Saray, Brasserie 9, Ruen Noppagao (x10)                                                                                                                                                                                |
| Movenpick Asara<br>Resort&Spa Hua hin   | 1 night stay in Junior Suite Pool View                                                                                                                                                                                                                            |
| Rembrant hotel                          | F&B Voucher 2,000 THB (x2)                                                                                                                                                                                                                                        |
| Asian Trails                            | Bangkok Vox City Tour Pass 72 hours for two persons                                                                                                                                                                                                               |
| Longevity Hub by<br>Clinique La Prairie | Pillow Mist - 1,600 THB                                                                                                                                                                                                                                           |