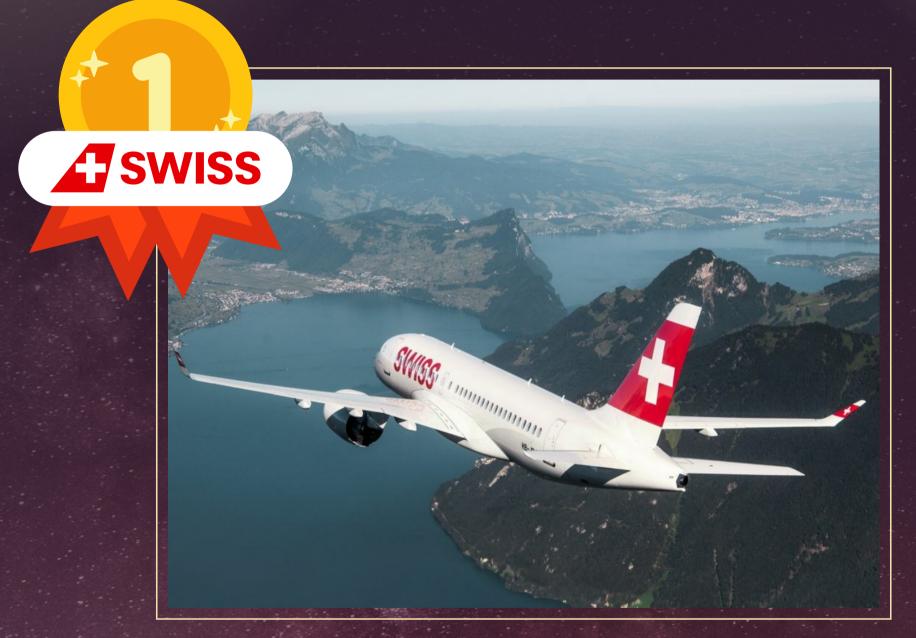

# ENTER TO WIN

Round-trip tickets

**BANGKOK - SWITZERLAND** 

#### RAFFLE PRIZES DETAILS

| Swiss International<br>Air Lines          | Round-trip tickets Bangkok - Switzerland                                                                                                                                                                                                                          |
|-------------------------------------------|-------------------------------------------------------------------------------------------------------------------------------------------------------------------------------------------------------------------------------------------------------------------|
| Bumrungrad Hospital                       | Comprehensive Program (Male) Health Check                                                                                                                                                                                                                         |
| Asian Trails                              | 3D/2N Khao Yai Package - 2 night/breakfast at Lala Mukha Tented Resort Khao Yai, including<br>Vineyard & Winery tour & Thai Set Lunch at PB Valley Khao Yai Winery, as well as return transfers<br>Bangkok-Hotel-Bangkok (within Bangkok area only) for 2 persons |
|                                           | 3D/2N Kanchanaburi Package - 2 night/breakfast at Home Phutoey River Kwai, including boat trip to Mon Village and Hiking Trail, as well as return transfers Bangkok-Hotel-Bangkok (within Bangkok area only) for 2 persons                                        |
|                                           | 3D/2N Pattaya Package - 2 night/breakfast at The Zign Hotel Pattaya, including 2 tickets to Ripley's Believe It Or Not! (8 Attractions), as well as return transfers Bangkok-Hotel-Bangkok (within Bangkok area only) for 2 persons                               |
| Eastin Grand Hotel<br>Phayathai Bangkok   | A voucher of Deluxe Room with executive lounge benefits                                                                                                                                                                                                           |
|                                           | A voucher of Premium One Bedroom Suite with breakfast and executive lounge                                                                                                                                                                                        |
| Longevity Hub by<br>Clinique La Prairie   | - 30 minutes Longevity Index Assessment - 60 minutes Signature and Healing Treatments - One-day pass to the relaxation area                                                                                                                                       |
| The St. Regis Bangkok<br>- IGNIV          | dining voucher for 2 persons at IGNIV Bangkok                                                                                                                                                                                                                     |
| Topgolf Megacity                          | A voucher of THB 10,000 Game Play and F&B at VIP Bay                                                                                                                                                                                                              |
| Montien Hotel                             | 1 night Junior Suite Califonia King                                                                                                                                                                                                                               |
| Nespresso                                 | VERTUO Next (Red Color) with additional Coffee Pack and Cup Accessories.                                                                                                                                                                                          |
| Pacific Health Care                       | Vitasure origianal formula1 CTN (12 Tin)                                                                                                                                                                                                                          |
|                                           | Vitasure vanilla flavour 1 CTN (12 Tin)                                                                                                                                                                                                                           |
| Bangkok Air Catering                      | Restaurant dining vouchers 3,000 THB at Al Saray, Brasserie 9, Ruen Noppagao (x10)                                                                                                                                                                                |
| Movenpick Asara<br>Resort&Spa Hua hin     | 1 night stay in Junior Suite Pool View                                                                                                                                                                                                                            |
| Rembrant hotel                            | F&B Voucher 2,000 THB (x2)  gift bag for all participants                                                                                                                                                                                                         |
| Asian Trails                              | Bangkok Vox City Tour Pass 72 hours for two persons                                                                                                                                                                                                               |
| Longevity Hub by<br>Clinique La Prairie   | Pillow Mist - 1,600 THB  Lindl  Appetizing  the original Swiss Müesli  Lindl  Appetizing                                                                                                                                                                          |
| Movenpick BDMS Wellness<br>Resort Bangkok | Chefs Tasting Menu with signature cocktail for 2 persons                                                                                                                                                                                                          |
|                                           | 1 night in a Deluxe room for 2 including breakfast and Thermal experience fow 2 persons                                                                                                                                                                           |
| Bee Conscious Co., Ltd.                   | SuperBee gift box                                                                                                                                                                                                                                                 |