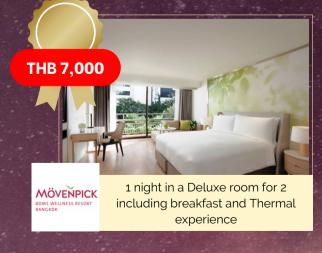

#### RAFFLE PRIZES DETAILS

| Swiss International<br>Air Lines          | Round-trip tickets Bangkok - Switzerland                                                                                                                                                                                                                          |
|-------------------------------------------|-------------------------------------------------------------------------------------------------------------------------------------------------------------------------------------------------------------------------------------------------------------------|
| Bumrungrad Hospital                       | Comprehensive Program (Male) Health Check                                                                                                                                                                                                                         |
| Asian Trails                              | 3D/2N Khao Yai Package - 2 night/breakfast at Lala Mukha Tented Resort Khao Yai, including<br>Vineyard & Winery tour & Thai Set Lunch at PB Valley Khao Yai Winery, as well as return transfers<br>Bangkok-Hotel-Bangkok (within Bangkok area only) for 2 persons |
|                                           | 3D/2N Kanchanaburi Package - 2 night/breakfast at Home Phutoey River Kwai, including boat trip to Mon Village and Hiking Trail, as well as return transfers Bangkok-Hotel-Bangkok (within Bangkok area only) for 2 persons                                        |
|                                           | 3D/2N Pattaya Package - 2 night/breakfast at The Zign Hotel Pattaya, including 2 tickets to Ripley's Believe It Or Not! (8 Attractions), as well as return transfers Bangkok-Hotel-Bangkok (within Bangkok area only) for 2 persons                               |
| Eastin Grand Hotel<br>Phayathai Bangkok   | A voucher of Deluxe Room with executive lounge benefits                                                                                                                                                                                                           |
|                                           | A voucher of Premium One Bedroom Suite with breakfast and executive lounge                                                                                                                                                                                        |
| Longevity Hub by<br>Clinique La Prairie   | - 30 minutes Longevity Index Assessment - 60 minutes Signature and Healing Treatments - One-day pass to the relaxation area                                                                                                                                       |
| The St. Regis Bangkok<br>- IGNIV          | dining voucher for 2 persons at IGNIV Bangkok                                                                                                                                                                                                                     |
| Topgolf Megacity                          | A voucher of THB 10,000 Game Play and F&B at VIP Bay                                                                                                                                                                                                              |
| Montien Hotel                             | 1 night Junior Suite Califonia King                                                                                                                                                                                                                               |
| Nespresso                                 | VERTUO Next (Red Color) with additional Coffee Pack and Cup Accessories.                                                                                                                                                                                          |
| Pacific Health Care                       | Vitasure origianal formula1 CTN (12 Tin)                                                                                                                                                                                                                          |
|                                           | Vitasure vanilla flavour 1 CTN (12 Tin)                                                                                                                                                                                                                           |
| Bangkok Air Catering                      | Restaurant dining vouchers 3,000 THB at Al Saray, Brasserie 9, Ruen Noppagao (x10)                                                                                                                                                                                |
| Movenpick Asara<br>Resort&Spa Hua hin     | 1 night stay in Junior Suite Pool View                                                                                                                                                                                                                            |
| Rembrant hotel                            | F&B Voucher 2,000 THB (x2)  gift bag for all participants                                                                                                                                                                                                         |
| Asian Trails                              | Bangkok Vox City Tour Pass 72 hours for two persons                                                                                                                                                                                                               |
| Longevity Hub by<br>Clinique La Prairie   | Pillow Mist - 1,600 THB  Lindl  Appetizing  the original Swiss Müesli  Lindl  Appetizing                                                                                                                                                                          |
| Movenpick BDMS Wellness<br>Resort Bangkok | Chefs Tasting Menu with signature cocktail for 2 persons                                                                                                                                                                                                          |
|                                           | 1 night in a Deluxe room for 2 including breakfast and Thermal experience fow 2 persons                                                                                                                                                                           |
| Bee Conscious Co., Ltd.                   | SuperBee gift box                                                                                                                                                                                                                                                 |