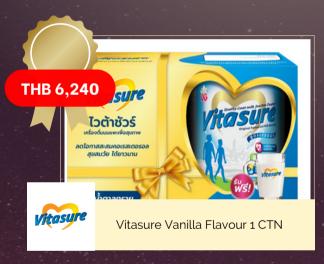

#### RAFFLE PRIZES DETAILS

| Swiss International<br>Air Lines          | Round-trip tickets Bangkok - Switzerland                                                                                                                                                                                                                          |
|-------------------------------------------|-------------------------------------------------------------------------------------------------------------------------------------------------------------------------------------------------------------------------------------------------------------------|
| Bumrungrad Hospital                       | Comprehensive Program (Male) Health Check                                                                                                                                                                                                                         |
| Asian Trails                              | 3D/2N Khao Yai Package - 2 night/breakfast at Lala Mukha Tented Resort Khao Yai, including<br>Vineyard & Winery tour & Thai Set Lunch at PB Valley Khao Yai Winery, as well as return transfers<br>Bangkok-Hotel-Bangkok (within Bangkok area only) for 2 persons |
|                                           | 3D/2N Kanchanaburi Package - 2 night/breakfast at Home Phutoey River Kwai, including boat trip to Mon Village and Hiking Trail, as well as return transfers Bangkok-Hotel-Bangkok (within Bangkok area only) for 2 persons                                        |
|                                           | 3D/2N Pattaya Package - 2 night/breakfast at The Zign Hotel Pattaya, including 2 tickets to Ripley's Believe It Or Not! (8 Attractions), as well as return transfers Bangkok-Hotel-Bangkok (within Bangkok area only) for 2 persons                               |
| Eastin Grand Hotel<br>Phayathai Bangkok   | A voucher of Deluxe Room with executive lounge benefits                                                                                                                                                                                                           |
|                                           | A voucher of Premium One Bedroom Suite with breakfast and executive lounge                                                                                                                                                                                        |
| Longevity Hub by<br>Clinique La Prairie   | - 30 minutes Longevity Index Assessment - 60 minutes Signature and Healing Treatments - One-day pass to the relaxation area                                                                                                                                       |
| The St. Regis Bangkok<br>- IGNIV          | dining voucher for 2 persons at IGNIV Bangkok                                                                                                                                                                                                                     |
| Topgolf Megacity                          | A voucher of THB 10,000 Game Play and F&B at VIP Bay                                                                                                                                                                                                              |
| Montien Hotel                             | 1 night Junior Suite Califonia King                                                                                                                                                                                                                               |
| Nespresso                                 | VERTUO Next (Red Color) with additional Coffee Pack and Cup Accessories.                                                                                                                                                                                          |
| Pacific Health Care                       | Vitasure origianal formula1 CTN (12 Tin)                                                                                                                                                                                                                          |
|                                           | Vitasure vanilla flavour 1 CTN (12 Tin)                                                                                                                                                                                                                           |
| Bangkok Air Catering                      | Restaurant dining vouchers 3,000 THB at Al Saray, Brasserie 9, Ruen Noppagao (x10)                                                                                                                                                                                |
| Movenpick Asara<br>Resort&Spa Hua hin     | 1 night stay in Junior Suite Pool View                                                                                                                                                                                                                            |
| Rembrant hotel                            | F&B Voucher 2,000 THB (x2)  gift bag for all participants                                                                                                                                                                                                         |
| Asian Trails                              | Bangkok Vox City Tour Pass 72 hours for two persons                                                                                                                                                                                                               |
| Longevity Hub by<br>Clinique La Prairie   | Pillow Mist - 1,600 THB  Lindl  Appetizing  the original Swiss Müesli  Lindl  Appetizing                                                                                                                                                                          |
| Movenpick BDMS Wellness<br>Resort Bangkok | Chefs Tasting Menu with signature cocktail for 2 persons                                                                                                                                                                                                          |
|                                           | 1 night in a Deluxe room for 2 including breakfast and Thermal experience fow 2 persons                                                                                                                                                                           |
| Bee Conscious Co., Ltd.                   | SuperBee gift box                                                                                                                                                                                                                                                 |