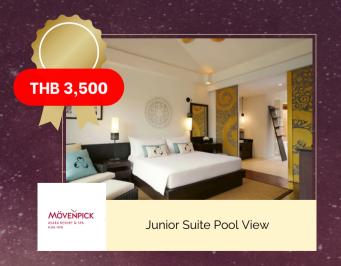

#### RAFFLE PRIZES DETAILS

| Swiss International<br>Air Lines          | Round-trip tickets Bangkok - Switzerland                                                                                                                                                                                                                          |
|-------------------------------------------|-------------------------------------------------------------------------------------------------------------------------------------------------------------------------------------------------------------------------------------------------------------------|
| Bumrungrad Hospital                       | Comprehensive Program (Male) Health Check                                                                                                                                                                                                                         |
| Asian Trails                              | 3D/2N Khao Yai Package - 2 night/breakfast at Lala Mukha Tented Resort Khao Yai, including<br>Vineyard & Winery tour & Thai Set Lunch at PB Valley Khao Yai Winery, as well as return transfers<br>Bangkok-Hotel-Bangkok (within Bangkok area only) for 2 persons |
|                                           | 3D/2N Kanchanaburi Package - 2 night/breakfast at Home Phutoey River Kwai, including boat trip to Mon Village and Hiking Trail, as well as return transfers Bangkok-Hotel-Bangkok (within Bangkok area only) for 2 persons                                        |
|                                           | 3D/2N Pattaya Package - 2 night/breakfast at The Zign Hotel Pattaya, including 2 tickets to Ripley's Believe It Or Not! (8 Attractions), as well as return transfers Bangkok-Hotel-Bangkok (within Bangkok area only) for 2 persons                               |
| Eastin Grand Hotel<br>Phayathai Bangkok   | A voucher of Deluxe Room with executive lounge benefits                                                                                                                                                                                                           |
|                                           | A voucher of Premium One Bedroom Suite with breakfast and executive lounge                                                                                                                                                                                        |
| Longevity Hub by<br>Clinique La Prairie   | - 30 minutes Longevity Index Assessment - 60 minutes Signature and Healing Treatments - One-day pass to the relaxation area                                                                                                                                       |
| The St. Regis Bangkok<br>- IGNIV          | dining voucher for 2 persons at IGNIV Bangkok                                                                                                                                                                                                                     |
| Topgolf Megacity                          | A voucher of THB 10,000 Game Play and F&B at VIP Bay                                                                                                                                                                                                              |
| Montien Hotel                             | 1 night Junior Suite Califonia King                                                                                                                                                                                                                               |
| Nespresso                                 | VERTUO Next (Red Color) with additional Coffee Pack and Cup Accessories.                                                                                                                                                                                          |
| Pacific Health Care                       | Vitasure origianal formula1 CTN (12 Tin)                                                                                                                                                                                                                          |
|                                           | Vitasure vanilla flavour 1 CTN (12 Tin)                                                                                                                                                                                                                           |
| Bangkok Air Catering                      | Restaurant dining vouchers 3,000 THB at Al Saray, Brasserie 9, Ruen Noppagao (x10)                                                                                                                                                                                |
| Movenpick Asara<br>Resort&Spa Hua hin     | 1 night stay in Junior Suite Pool View                                                                                                                                                                                                                            |
| Rembrant hotel                            | F&B Voucher 2,000 THB (x2)  gift bag for all participants                                                                                                                                                                                                         |
| Asian Trails                              | Bangkok Vox City Tour Pass 72 hours for two persons                                                                                                                                                                                                               |
| Longevity Hub by<br>Clinique La Prairie   | Pillow Mist - 1,600 THB  Lindl  Appetizing  the original Swiss Müesli  Lindl  Appetizing                                                                                                                                                                          |
| Movenpick BDMS Wellness<br>Resort Bangkok | Chefs Tasting Menu with signature cocktail for 2 persons                                                                                                                                                                                                          |
|                                           | 1 night in a Deluxe room for 2 including breakfast and Thermal experience fow 2 persons                                                                                                                                                                           |
| Bee Conscious Co., Ltd.                   | SuperBee gift box                                                                                                                                                                                                                                                 |