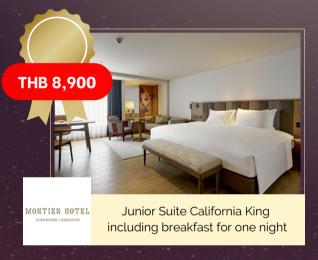

#### RAFFLE PRIZES DETAILS

| Swiss International<br>Air Lines          | Round-trip tickets Bangkok - Switzerland                                                                                                                                                                                                                          |
|-------------------------------------------|-------------------------------------------------------------------------------------------------------------------------------------------------------------------------------------------------------------------------------------------------------------------|
| Bumrungrad Hospital                       | Comprehensive Program (Male) Health Check                                                                                                                                                                                                                         |
| Asian Trails                              | 3D/2N Khao Yai Package - 2 night/breakfast at Lala Mukha Tented Resort Khao Yai, including<br>Vineyard & Winery tour & Thai Set Lunch at PB Valley Khao Yai Winery, as well as return transfers<br>Bangkok-Hotel-Bangkok (within Bangkok area only) for 2 persons |
|                                           | 3D/2N Kanchanaburi Package - 2 night/breakfast at Home Phutoey River Kwai, including boat trip to Mon Village and Hiking Trail, as well as return transfers Bangkok-Hotel-Bangkok (within Bangkok area only) for 2 persons                                        |
|                                           | 3D/2N Pattaya Package - 2 night/breakfast at The Zign Hotel Pattaya, including 2 tickets to Ripley's Believe It Or Not! (8 Attractions), as well as return transfers Bangkok-Hotel-Bangkok (within Bangkok area only) for 2 persons                               |
| Eastin Grand Hotel<br>Phayathai Bangkok   | A voucher of Deluxe Room with executive lounge benefits                                                                                                                                                                                                           |
|                                           | A voucher of Premium One Bedroom Suite with breakfast and executive lounge                                                                                                                                                                                        |
| Longevity Hub by<br>Clinique La Prairie   | - 30 minutes Longevity Index Assessment - 60 minutes Signature and Healing Treatments - One-day pass to the relaxation area                                                                                                                                       |
| The St. Regis Bangkok<br>- IGNIV          | dining voucher for 2 persons at IGNIV Bangkok                                                                                                                                                                                                                     |
| Topgolf Megacity                          | A voucher of THB 10,000 Game Play and F&B at VIP Bay                                                                                                                                                                                                              |
| Montien Hotel                             | 1 night Junior Suite Califonia King                                                                                                                                                                                                                               |
| Nespresso                                 | VERTUO Next (Red Color) with additional Coffee Pack and Cup Accessories.                                                                                                                                                                                          |
| Pacific Health Care                       | Vitasure origianal formula1 CTN (12 Tin)                                                                                                                                                                                                                          |
|                                           | Vitasure vanilla flavour 1 CTN (12 Tin)                                                                                                                                                                                                                           |
| Bangkok Air Catering                      | Restaurant dining vouchers 3,000 THB at Al Saray, Brasserie 9, Ruen Noppagao (x10)                                                                                                                                                                                |
| Movenpick Asara<br>Resort&Spa Hua hin     | 1 night stay in Junior Suite Pool View                                                                                                                                                                                                                            |
| Rembrant hotel                            | F&B Voucher 2,000 THB (x2)  gift bag for all participants                                                                                                                                                                                                         |
| Asian Trails                              | Bangkok Vox City Tour Pass 72 hours for two persons                                                                                                                                                                                                               |
| Longevity Hub by<br>Clinique La Prairie   | Pillow Mist - 1,600 THB  Lindl  Appetizing  the original Swiss Müesli  Lindl  Appetizing                                                                                                                                                                          |
| Movenpick BDMS Wellness<br>Resort Bangkok | Chefs Tasting Menu with signature cocktail for 2 persons                                                                                                                                                                                                          |
|                                           | 1 night in a Deluxe room for 2 including breakfast and Thermal experience fow 2 persons                                                                                                                                                                           |
| Bee Conscious Co., Ltd.                   | SuperBee gift box                                                                                                                                                                                                                                                 |